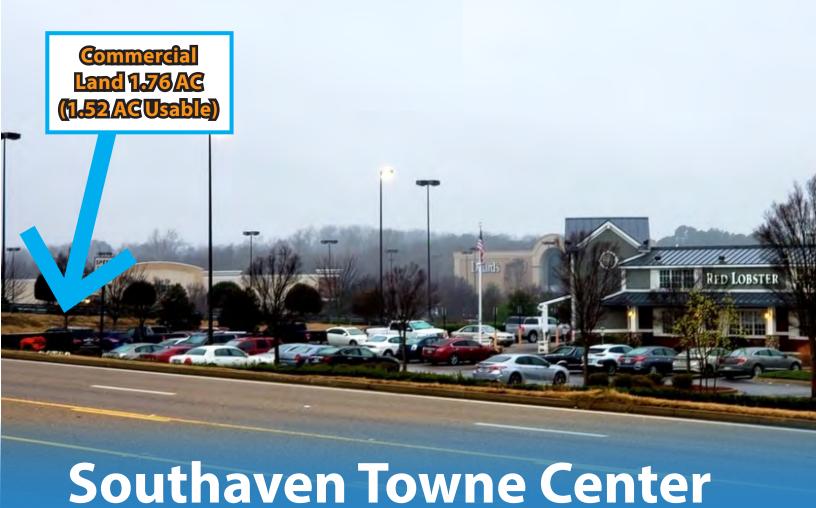

## **HIGHLIGHTS**

- Lot 3, 1.76 Acres (1.52 Acres Usable)
- Located Off of I-69 with 63,000 AADT and Goodman Rd with 38,000 AADT
- One of 2 Lots still available at Southaven Towne Center which has \$300+ SF in Store Sales.
- Motivated Seller asking way below market price.
- Land Lease option available.
- Located in a popular Southaven Towne Center with Major retails all around the property as Dillard's, Bed Bath Beyond, GNC, Red Lobster, etc.