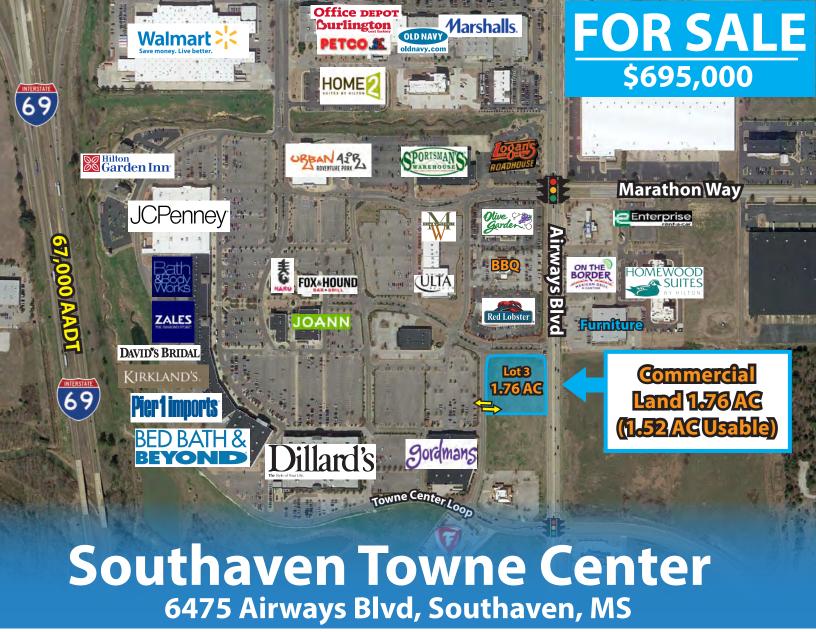

# Commercial Land \$695,000

6475 Airways Blvd, Southaven, MS

## **HIGHLIGHTS**

- Lot 3, 1.76 Acres (1.52 Acres Usable)
- Located Off of I-69 with 63,000 AADT and Goodman Rd with 38,000 AADT
- One of 2 Lots still available at Southaven Towne Center which has \$300+ SF in Store Sales.
- Motivated Seller asking way below market price.
- Land Lease option available.
- Located in a popular Southaven Towne Center with Major retails all around the property as Dillard's, Bed Bath Beyond, GNC, Red Lobster, etc.