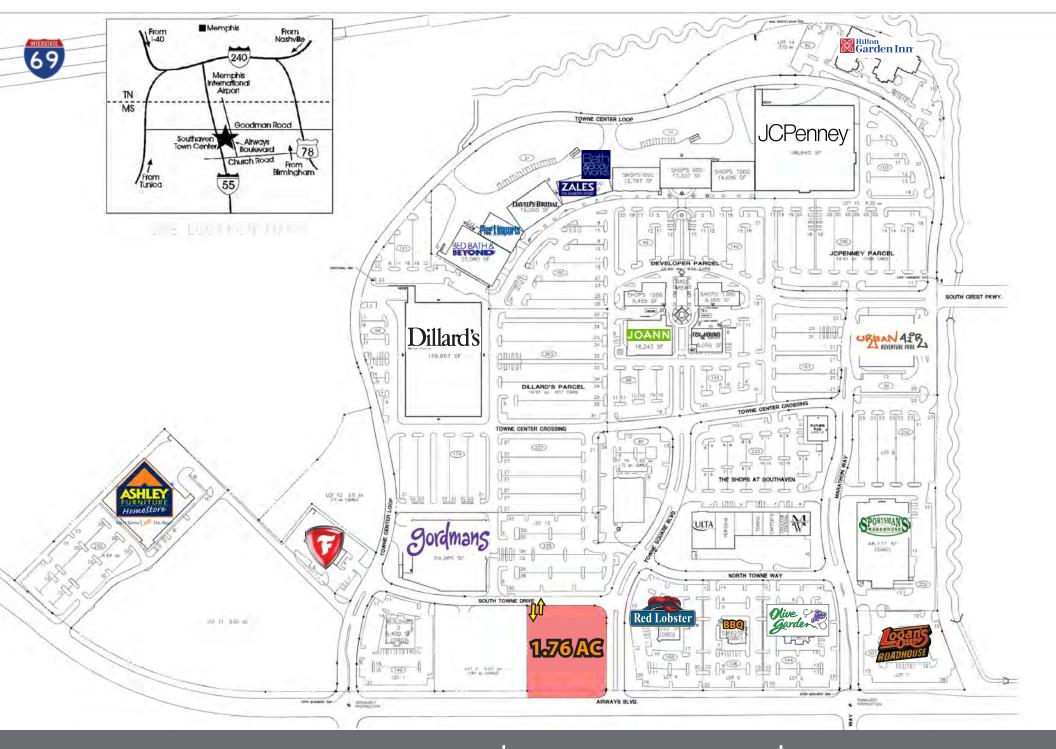

# Commercial Land \$695,000

## **DESCRIPTION**

- One of 2 Lots still available at Southaven Towne Center. This was purchased by Ruby Tuesday and majority of legal and permitting was done accordingly for a single standing Restaurant.
- This amazing piece of land located as out-parcel, hard corner, at Southaven Towne Center with occupancy over 95% and average sales over \$300 per SF.
- This lot would be a great fit for Single standing Restaurant, retail building or can be combined with lot next door to make many more uses available as small strip center, hotel, big retail building, etc.

6475 Airways Blvd, Southaven, MS

## Commercial Land \$695,000

## **HIGHLIGHTS**

- Lot 3, 1.76 Acres (1.52 Acres Usable)
- Located Off of I-69 with 63,000 AADT and Goodman Rd with 38,000 AADT
- One of 2 Lots still available at Southaven Towne Center which has \$300+ SF in Store Sales.
- Motivated Seller asking way below market price.
- Land Lease option available.
- Located in a popular Southaven Towne Center with Major retails all around the property as Dillard's, Bed Bath Beyond, GNC, Red Lobster, etc.