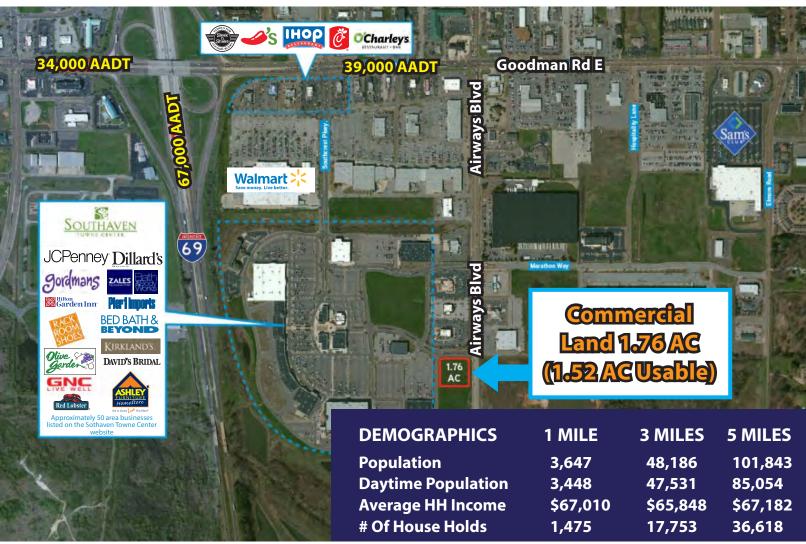

## **HIGHLIGHTS**

- Lot 3, 1.76 Acres (1.52 Acres Usable)
- Located Off of I-69 with 63,000 AADT and Goodman Rd with 38,000 AADT
- One of 2 Lots still available at Southaven Towne Center which has \$300+ SF in Store Sales.
- Motivated Seller asking way below market price.
- Land Lease option available.
- Located in a popular Southaven Towne Center with Major retails all around the property as Dillard's, Bed Bath Beyond, GNC, Red Lobster, etc.