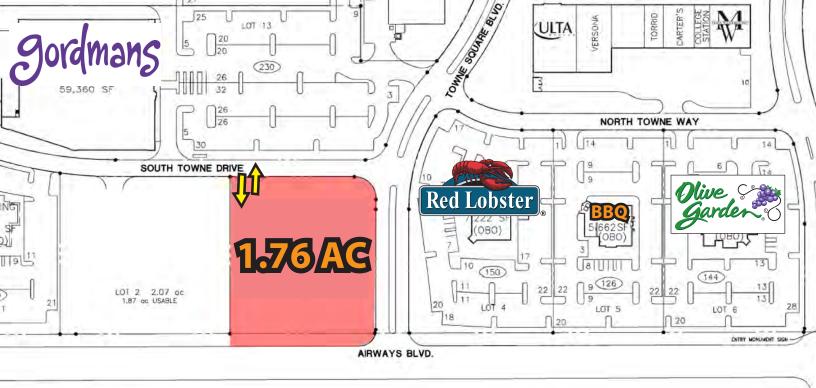

## **HIGHLIGHTS**

- Lot 3, 1.76 Acres (1.52 Acres Usable)
- Located Off of I-69 with 63,000 AADT and Goodman Rd with 38,000 AADT
- One of 2 Lots still available at Southaven Towne Center which has \$300+ SF in Store Sales.
- Motivated Seller asking way below market price.
- Land Lease option available.
- Located in a popular Southaven Towne Center with Major retails all around the property as Dillard's, Bed Bath Beyond, GNC, Red Lobster, etc.