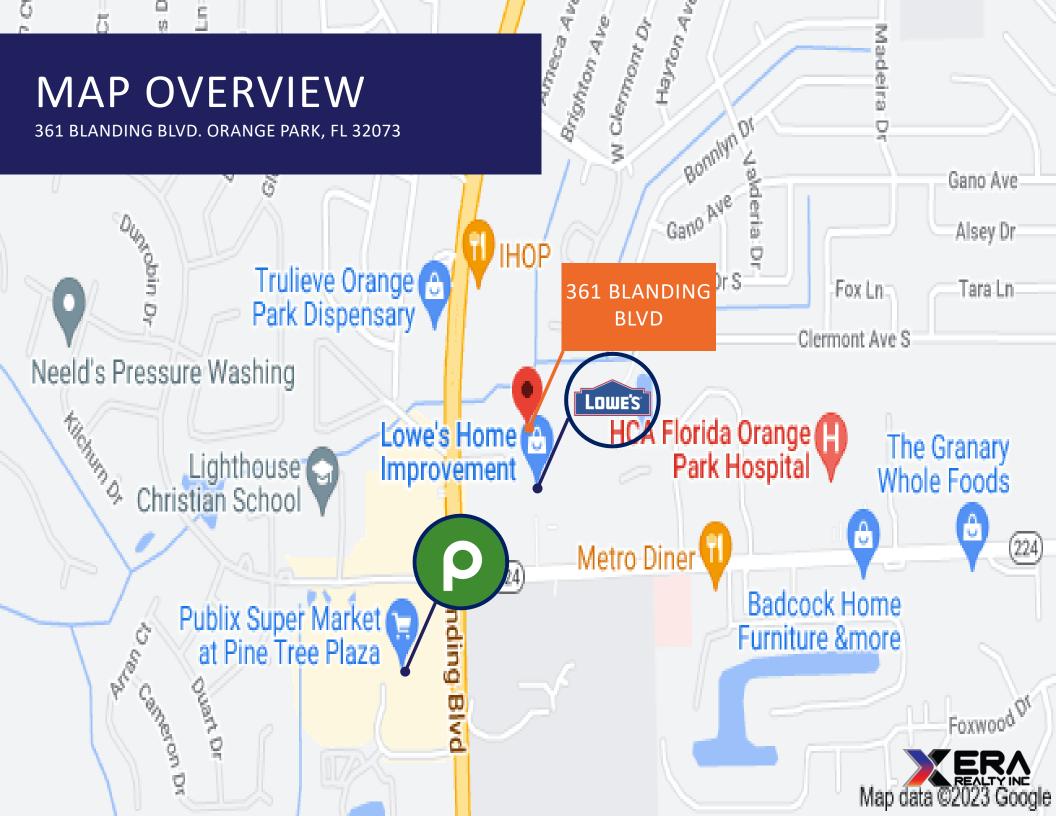

ORANGE PARK, FL 32073

**HIGHLIGHTS** 

**Spacious** 25,662 sq ft of column-free space on 2.28-acre lot at \$16/SF/YR

High Visibility – 71,500 AADT

**Prime Location** at Blanding Blvd near Kingsley Ave (next to Lowe's) and 2 miles from I-295