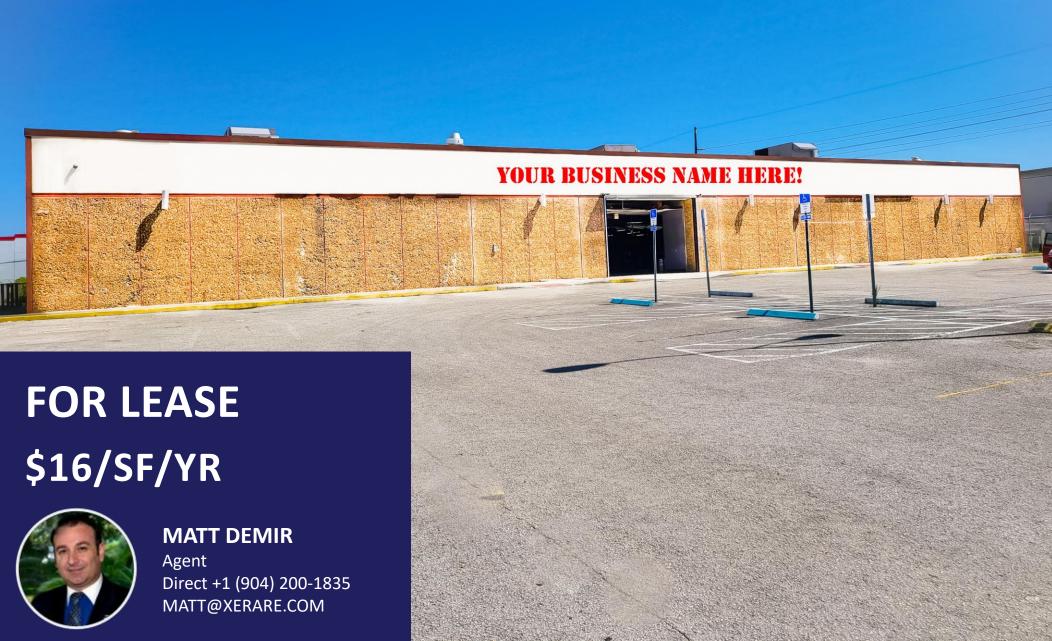

ORANGE PARK, FL 32073

**HIGHLIGHTS** 

**Spacious** 25,662 sq ft of column-free space on 2.28-acre lot at \$16/SF/YR

High Visibility – 71,500 AADT

**Prime Location** at Blanding Blvd near Kingsley Ave (next to Lowe's) and 2 miles from I-295

**FEATURES** 

25,662 SF 2.28 ACRES

\$16/SF/YR