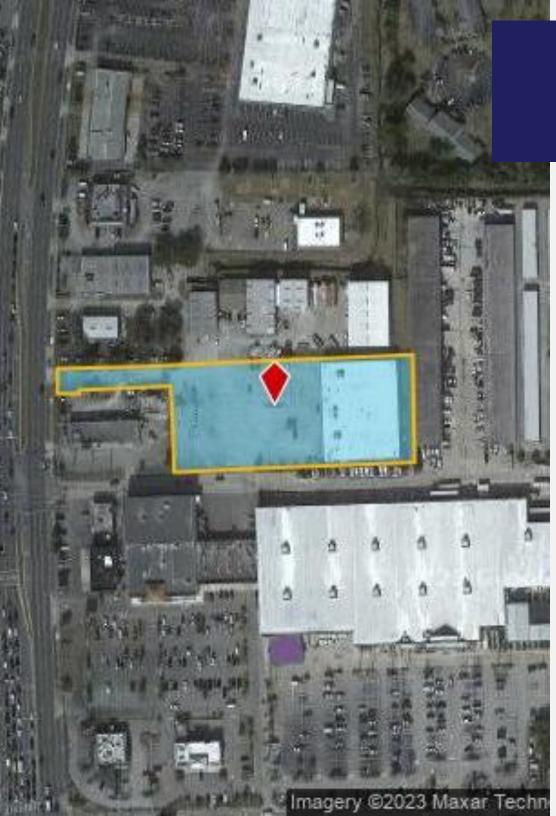

ORANGE PARK, FL 32073

**HIGHLIGHTS** 

**Spacious** 25,662 sq ft of column-free space on 2.28-acre lot at \$16/SF/YR

High Visibility – 71,500 AADT

**Prime Location** at Blanding Blvd near Kingsley Ave (next to Lowe's) and 2 miles from I-295