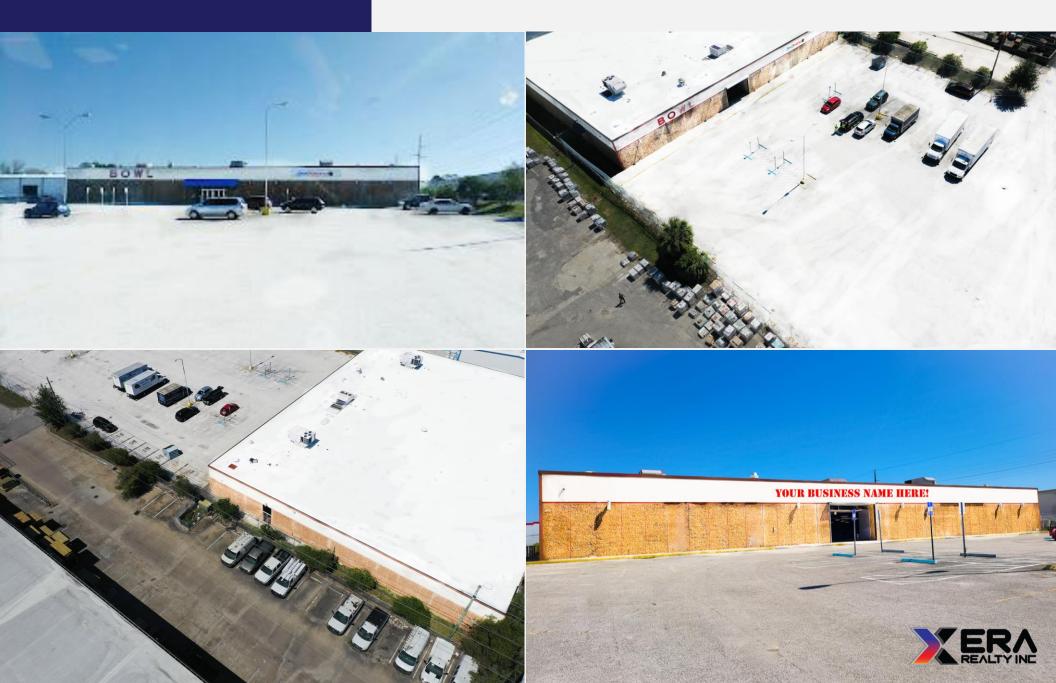

**Open Layout** caters to various business concepts: cutting-edge fitness center, upscale car dealership, dynamic indoor sports complex, distinctive event venue, engaging dog park, indoor swimming pool, and many more